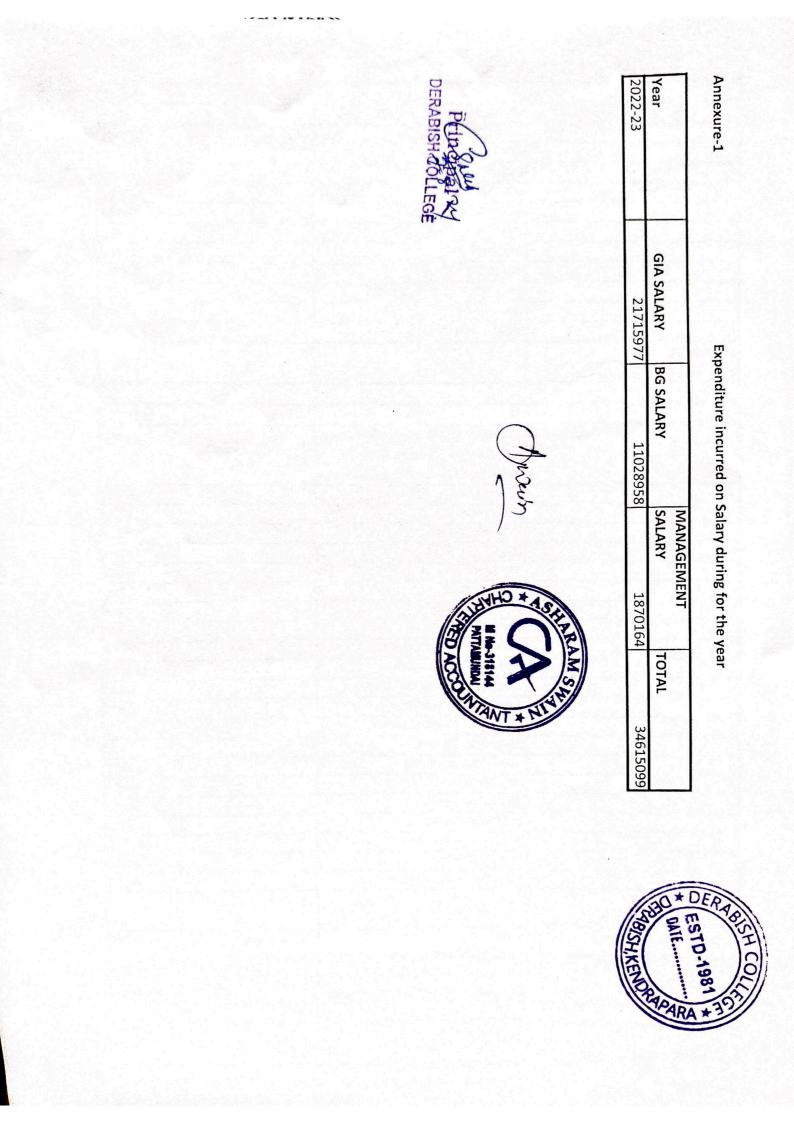

For Derabish College

Principal<sup>e</sup> DERABISH COLLEGE

Jun CA Asharam Swain M No-318144 Date: 07.08.2024 Place: Kendrapara

Annexure-1

Г

## Expenditure incurred on Salary during the year

| Year GIA SALARY |          |           |                   |          |  |
|-----------------|----------|-----------|-------------------|----------|--|
| 2022-23         |          | BG SALARY | MANAGEMENT SALARY | TOTAL    |  |
| 2021-22         | 21715977 | 11028958  | 1870164           | 34615099 |  |
| 2020-21         | 19843247 | 7219469   | 1169973           | 28232689 |  |
| 2019-20         | 17501886 | 9894833   | 910366            | 28232689 |  |
| 2019-20         | 18397731 | 6508467   | 1071784           |          |  |
| 2010-19         | 16114392 | 3628284   | 961738            | 25977982 |  |